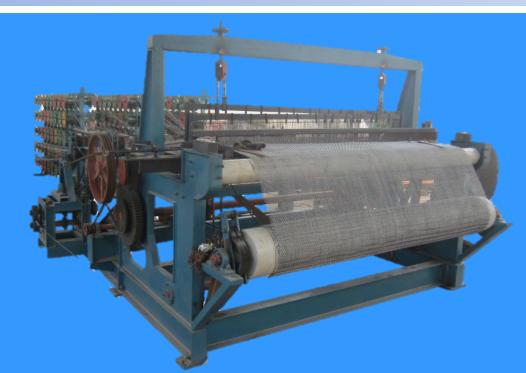

### Automatic crimped wire mesh machine

| Wire Dia.    | Weaving<br>width | Motor power   | Mesh Opening | Speed         | Weight       |
|--------------|------------------|---------------|--------------|---------------|--------------|
| 0.4 – 1.6 mm | 1000 – 2500      | 0.75 – 2.2 Kw | 1.5x1.5 –    | 30 – 50 times | 800Kg – 2000 |
|              | mm               | 220/380 V     | 15x15mm      | shuttle/min   | Kg           |

### Semi-auto crimped wire mesh machine

| Wire Dia.    | Weaving<br>width | Motor power   | Mesh<br>Opening | Speed         | Weight       |
|--------------|------------------|---------------|-----------------|---------------|--------------|
| 1.7 – 6.0 mm | 1000 – 2500      | 0.75 – 3.0 Kw | Above           | 30 – 40 times | 750Кg – 1800 |
|              | mm               | 220/380 V     | 4.0x4.0mm       | shuttle/min   | Кg           |

### Hydraulic crimped wire mesh machine

The Mesh used for mines, quarries, coal mines, construction, petrochemical, construction machinery etc.

| Wire Dia.   | Weaving<br>width | Motor power   | Mesh<br>Opening | Speed         | Weight       |
|-------------|------------------|---------------|-----------------|---------------|--------------|
| 5.0 – 12 mm | 1000 – 2300      | 0.75 – 2.2 Kw | Above           | 15 – 20 times | 800Kg – 2000 |
|             | mm               | 220/380 V     | 15x15mm         | shuttle/min   | Kg           |