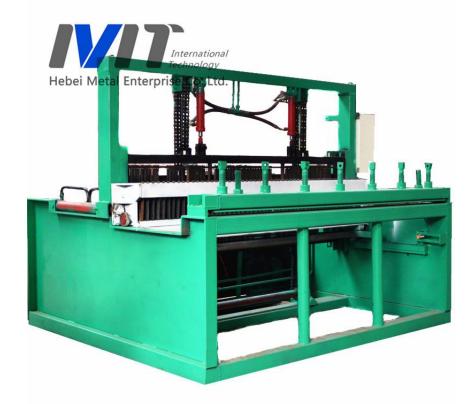

### Hydraulic crimped wire mesh machine

The Mesh used for mines, quarries, coal mines, construction, petrochemical, construction machinery etc.

| Wire Dia.   | Weaving<br>width | Motor power   | Mesh<br>Opening | Speed         | Weight       |
|-------------|------------------|---------------|-----------------|---------------|--------------|
| 5.0 – 12 mm | 1000 – 2300      | 0.75 – 2.2 Kw | Above           | 15 – 20 times | 800Kg – 2000 |
|             | mm               | 220/380 V     | 15x15mm         | shuttle/min   | Kg           |