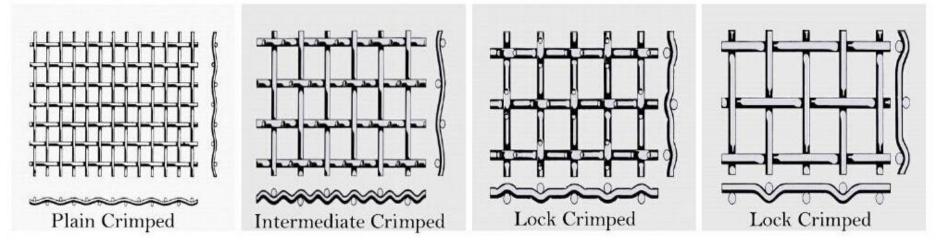

Our machines could produce every kind of high quality common curl type, plain crimped, intermediate crimped, lock crimped, flat top crimped.

This series of machine widely used for every technical-net, warehouse fence mesh, vibrating screen, wall net building etc.