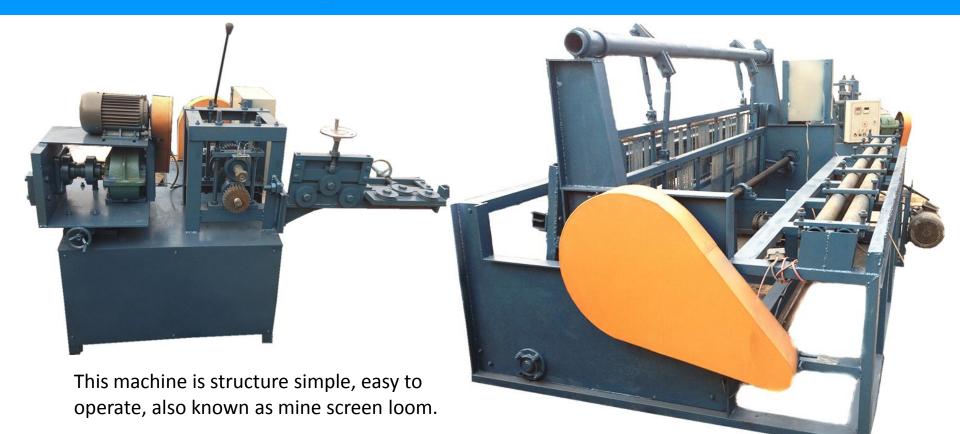

### Hydraulic crimped wire mesh machine

The Mesh used for mines, quarries, coal mines, construction, petrochemical, construction machinery etc.

| Wire Dia.   | Weaving<br>width | Motor power   | Mesh<br>Opening | Speed         | Weight       |
|-------------|------------------|---------------|-----------------|---------------|--------------|
| 5.0 – 12 mm | 1000 – 2300      | 0.75 – 2.2 Kw | Above           | 15 – 20 times | 800Kg – 2000 |
|             | mm               | 220/380 V     | 15x15mm         | shuttle/min   | Kg           |