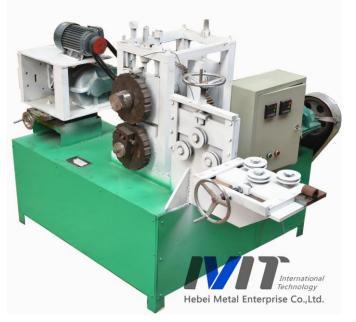

### Automatic crimped wire mesh machine

| Wire Dia.    | Weaving<br>width | Motor power   | Mesh Opening | Speed         | Weight       |
|--------------|------------------|---------------|--------------|---------------|--------------|
| 0.4 – 1.6 mm | 1000 – 2500      | 0.75 – 2.2 Kw | 1.5x1.5 –    | 30 – 50 times | 800Kg – 2000 |
|              | mm               | 220/380 V     | 15x15mm      | shuttle/min   | Kg           |

### Semi-auto crimped wire mesh machine

| Wire Dia.    | Weaving<br>width | Motor power   | Mesh<br>Opening | Speed         | Weight       |
|--------------|------------------|---------------|-----------------|---------------|--------------|
| 1.7 – 6.0 mm | 1000 – 2500      | 0.75 – 3.0 Kw | Above           | 30 – 40 times | 750Кg – 1800 |
|              | mm               | 220/380 V     | 4.0x4.0mm       | shuttle/min   | Кg           |