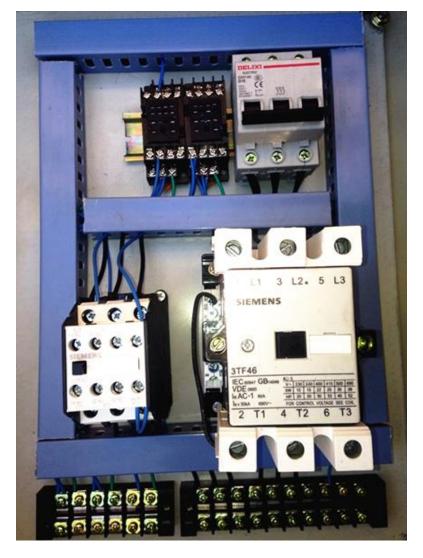

--|
| 1.7 – 6.0 mm | 1000 – 2500      | 0.75 – 3.0 Kw | Above           | 30 – 40 times | 750Кg – 1800 |
|              | mm               | 220/380 V     | 4.0x4.0mm       | shuttle/min   | Кg           |

### Hydraulic crimped wire mesh machine



The Mesh used for mines, quarries, coal mines, construction, petrochemical, construction machinery etc.



| Wire Dia.   | Weaving<br>width | Motor power   | Mesh<br>Opening | Speed         | Weight       |
|-------------|------------------|---------------|-----------------|---------------|--------------|
| 5.0 – 12 mm | 1000 – 2300      | 0.75 – 2.2 Kw | Above           | 15 – 20 times | 800Kg – 2000 |
|             | mm               | 220/380 V     | 15x15mm         | shuttle/min   | Kg           |

### Our spare parts for your reference





### **Loading Pictures for your reference**





### **Loading Pictures for your reference**





- Warranty Period : One Year
- Operating Instruction & Maintenance Manual attached with the machine
- we will send you the solution by email or phone within 24 hours, When we receive your service request.
- Within Warranty Period, Non-artificial damage parts can be provided free of charge(Wearing parts except)
- We are responsible for machine commissioning before shipping.
- If you need ,at any time, we can send our engineers to your factory for training, debugging machine and maintenance.
- Sending your technical staff to our factory for learning is also permissible.
- Spare part Supply :We guarantee that spare part will be sent within 3 days. Custom-made spare part will be sent within 7 da