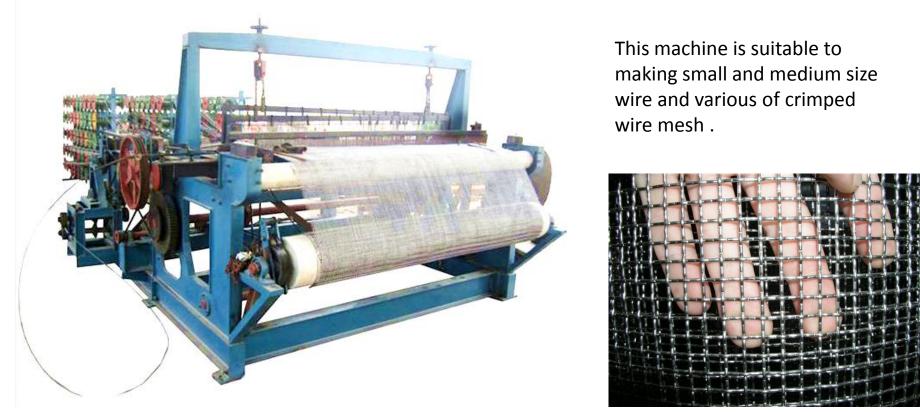

### Automatic crimped wire mesh machine

| Wire Dia.    | Weaving<br>width | Motor power   | Mesh Opening | Speed         | Weight       |
|--------------|------------------|---------------|--------------|---------------|--------------|
| 0.4 – 1.6 mm | 1000 – 2500      | 0.75 – 2.2 Kw | 1.5x1.5 –    | 30 – 50 times | 800Kg – 2000 |
|              | mm               | 220/380 V     | 15x15mm      | shuttle/min   | Kg           |