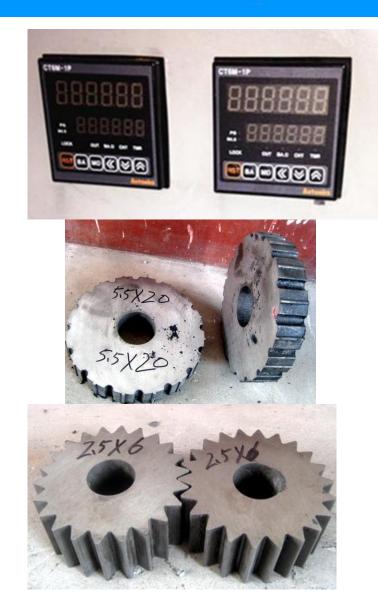

----|
| 1.7 – 6.0 mm | 1000 – 2500      | 0.75 – 3.0 Kw | Above           | 30 – 40 times | 750Кg – 1800 |
|              | mm               | 220/380 V     | 4.0x4.0mm       | shuttle/min   | Кg           |

### Hydraulic crimped wire mesh machine



The Mesh used for mines, quarries, coal mines, construction, petrochemical, construction machinery etc.



| Wire Dia.   | Weaving<br>width | Motor power   | Mesh<br>Opening | Speed         | Weight       |
|-------------|------------------|---------------|-----------------|---------------|--------------|
| 5.0 – 12 mm | 1000 – 2300      | 0.75 – 2.2 Kw | Above           | 15 – 20 times | 800Kg – 2000 |
|             | mm               | 220/380 V     | 15x15mm         | shuttle/min   | Kg           |

### Our spare parts for your reference





### **Loading Pictures for your reference**





### **Loading Pictures for your reference**





- Warranty Period : One Year
- Operating Instruction & Maintenance Manual attached with the machine
- we will send you the solution by email or phone within 24 hours, When we receive your service request.
- Within Warranty Period, Non-artificial damage parts can be provided free of charge(Wearing parts except)
- We are responsible for machine commissioning before shipping.
- If you need ,at any time, we can send our engineers to your factory for training, debugging machine and maintenance.
- Sending your technical staff to our factory for learning is also permissible.
- Spare part Supply :We guarantee that spare part will be sent within 3 days. Custom-made spare part will be sent within 7